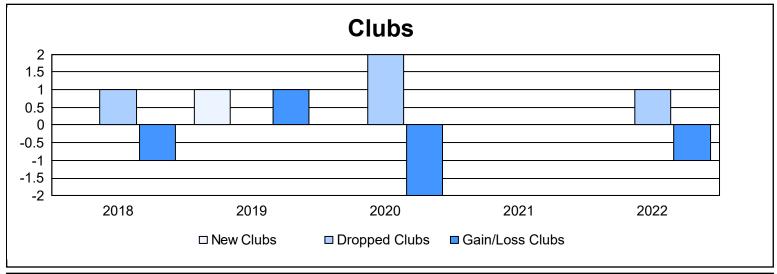

District 11 B2

As of June 2022 Cumulative

| Year      | New<br>Clubs | Dropped<br>Clubs | Gain/<br>Loss<br>Clubs | New<br>Members | Charter<br>Members | Reinstate<br>Members | Transfer<br>Members | Total<br>Member<br>Added | Total<br>Members<br>Dropped | Gain/<br>Loss<br>Members |
|-----------|--------------|------------------|------------------------|----------------|--------------------|----------------------|---------------------|--------------------------|-----------------------------|--------------------------|
| 2017-2018 | 0            | 1                | -1                     | 83             | 0                  | 5                    | 5                   | 93                       | 138                         | -45                      |
| 2018-2019 | 1            | 0                | 1                      | 98             | 22                 | 11                   | 3                   | 134                      | 96                          | 38                       |
| 2019-2020 | 0            | 2                | -2                     | 64             | 0                  | 7                    | 1                   | 72                       | 128                         | -56                      |
| 2020-2021 | 0            | 0                | 0                      | 49             | 0                  | 0                    | 1                   | 50                       | 114                         | -64                      |
| 2021-2022 | 0            | 1                | -1                     | 93             | 0                  | 3                    | 2                   | 98                       | 74                          | 24                       |
| Average   | 0            | 1                | -1                     | 77             | 4                  | 5                    | 2                   | 89                       | 110                         | -21                      |